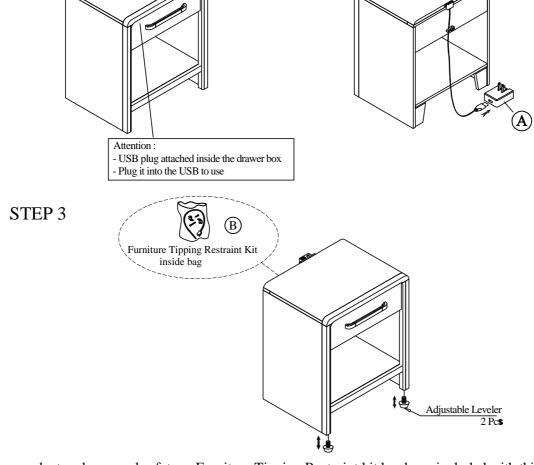

## Components and Hardware List

STEP 2

For product and personal safety, a Furniture Tipping Restraint kit has been included with this unit which can help to minimize the risk of the unit accidentally tipping forward, if used and properly installed per the kit manufacturer's instructions.