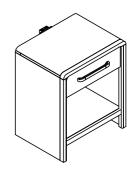

email: <u>info@riverside-furniture.com</u>

## ELSIE Bedroom Assembly Instructions

## Warning:

STEP 1

- Be sure to check all packing material carefully for small parts, which may have come loose inside the carton during shipment.
- To prevent possible scratches and damage, this furniture must be assembled on a soft surface such as a blanket or carpet.

**Important Use Information:** We recommend using coasters, placemats and trivets when placing hot or cold containers on this item. It is also recommended to quickly cleanup any spills to minimize exposure to moisture. Doing so will prolong the life and look of the item for many years.

## Made in Viet Nam



83769 1-Drawer Nightstand

## Components and Hardware List

STEP 2





For product and personal safety, a Furniture Tipping Restraint kit has been included with this unit which can help to minimize the risk of the unit accidentally tipping forward, if used and properly installed per the kit manufacturer's instructions.